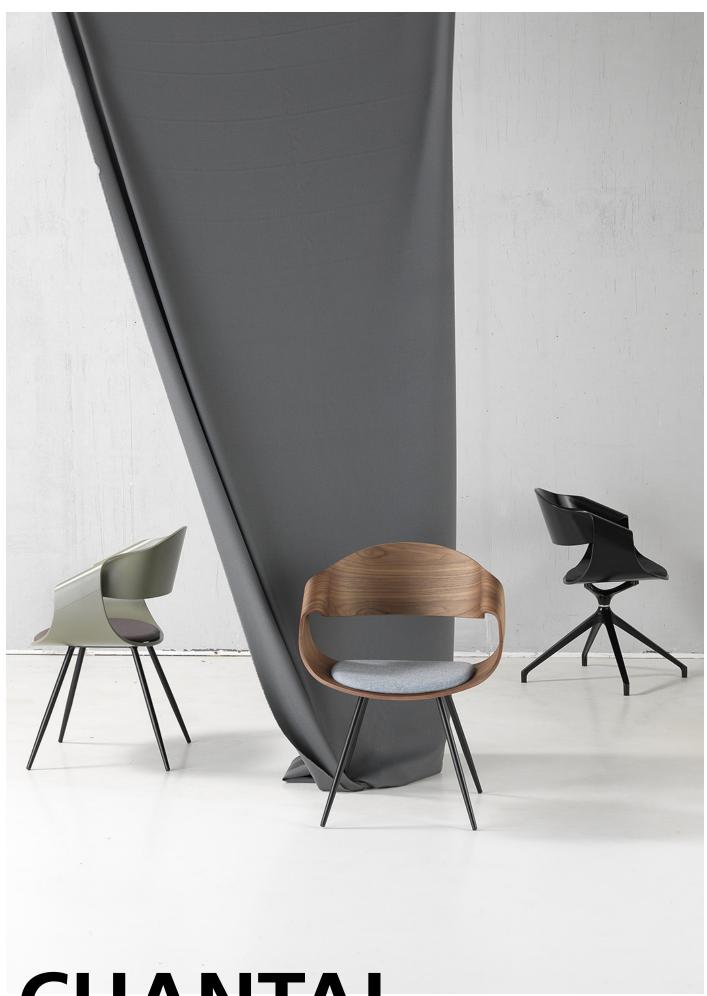

### **CHANTAL**

A beautiful design with artisan care of details, aesthetic decorative and functionality make Chantal chair ideal for many commercial applications.

The Chantal seating collection brings the retro beauties and vintage looks back to the modern space. Beautifully curved lines are possible through high-quality malleable wood element for this design.

With a comprehensive range of base options and seat colours to choose from, Chantal creates infinite possibilities to suit different interiors.