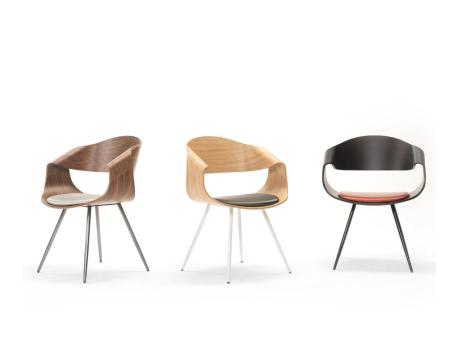

With a comprehensive range of base options and seat colours to choose from, Chantal creates infinite possibilities to suit different interiors.

### **OPTIONS**

- Four leg steel frame
- Upholstered seat available in fabric or leather
- Comprehensive range of coloured epoxy and polyester powder coatings available for base