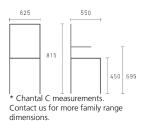

make Chantal chair ideal for many commercial applications.

The Chantal seating collection brings the retro beauties and vintage looks back to the modern space. Beautifully curved lines are possible through high-quality malleable wood element for this design.

With a comprehensive range of base options and seat colours to choose from, Chantal creates infinite possibilities to suit different interiors.

### **FEATURES**

- Made in Italy
- Contemporary design
- Pressed, molded 13 mm thickness, beech wood multilayer frame.
- Seat panel made with stratified curved beech plywood, 4 mm thickness.

### **OPTIONS**

- Four leg steel frame
- Upholstered seat available in fabric or leather
- Comprehensive range of coloured epoxy and polyester powder coatings available for base

### **DIMENSIONS**



**BRAND** 



## **MATERIALS**

- Thick beech wood
- Multilayer frame
- Seat foam made from flexible polyurethane

DESIGNER CERTIFICATION

Pergentino Battocchio

ISO 9001-2000 ISO/TS 16949