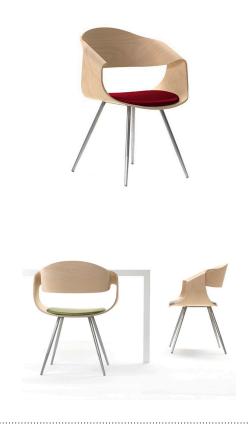

### **CHANTAL**

A beautiful design with artisan care of details, aesthetic decorative and functionality make Chantal chair ideal for many commercial applications.

The Chantal seating collection brings the retro beauties and vintage looks back to the modern space. Beautifully curved lines are possible through high-quality malleable wood element for this design.

### **OPTIONS**

- Four leg steel frame
- Upholstered seat available in fabric or leather
- Comprehensive range of coloured epoxy and polyester powder coatings available for base